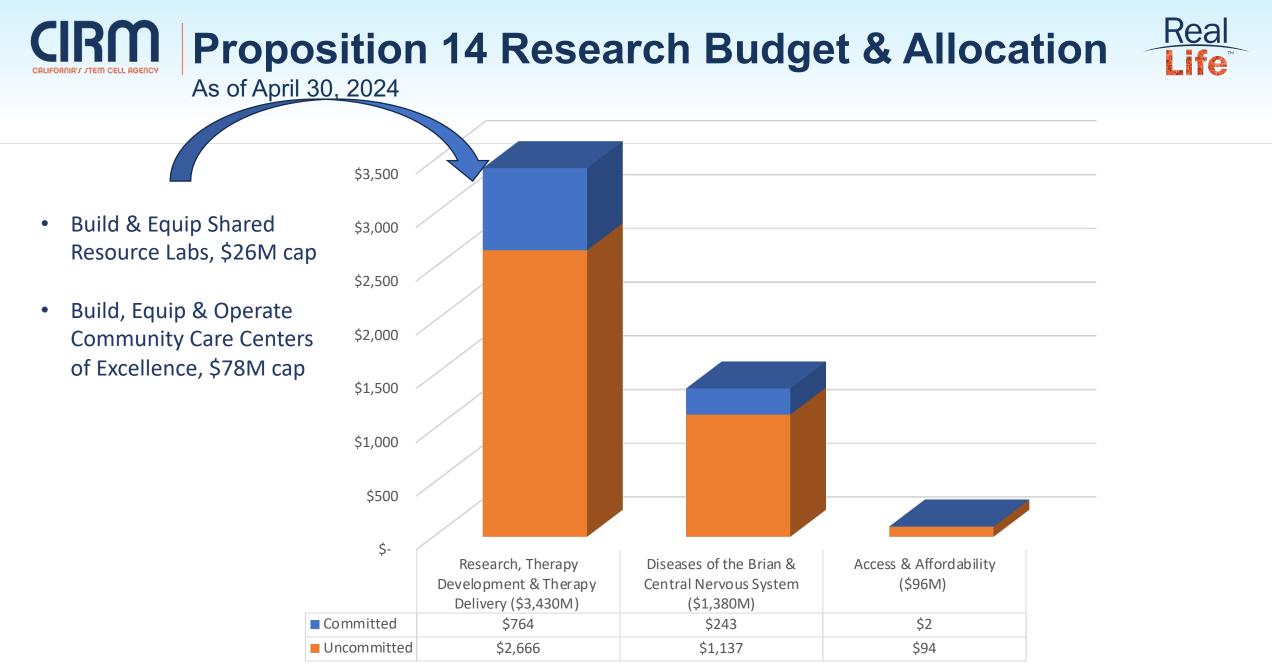

FY 24-25 Research Budget Jennifer Lewis Vice President, Operations Science Subcommittee May 21, 2024







## OUR MISSION

Accelerating world class science to deliver transformative regenerative medicine treatments in an equitable manner to a diverse California and world







#### •Numbers are in millions of dollars (\$000,000). Minor variances due to rounding.





FY 23-24 Approved Research Budget

### FY 24-25 Proposed Interim Research Budget

- Major Drivers
- Financial Considerations





# FY 23-24 Approved Research Budget



## FY 23-24 Research Budget



|       | FY 23-24<br>Approved<br>Budget | FY 23-24<br>Commitments | FY 23-24<br>Pending<br>Commitments | FY 23-24<br>Estimated to<br>Finish (ETF) | Variance<br>FY 23-24 Approved<br>Budget to ETF <sup>3</sup> |
|-------|--------------------------------|-------------------------|------------------------------------|------------------------------------------|-------------------------------------------------------------|
| CLIN  | \$252,000                      | \$198,814               | \$11,999 (May)