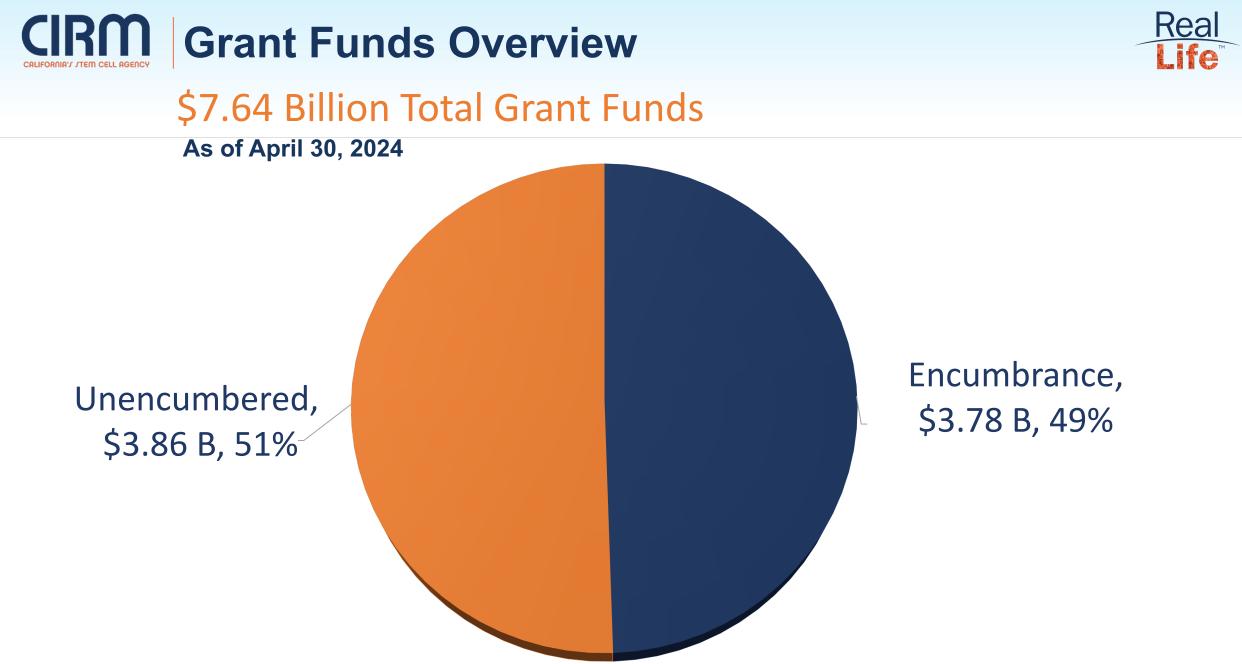

FY 24-25 Research Budget Jennifer Lewis Vice President, Operations Science Subcommittee May 21, 2024







## OUR MISSION

Accelerating world class science to deliver transformative regenerative medicine treatments in an equitable manner to a diverse California and world







#### •Numbers are in millions of dollars (\$000,000). Minor variances due to rounding.





FY 23-24 Approved Research Budget

### FY 24-25 Proposed Interim Research Budget

- Major Drivers
- Financial Considerations





# FY 23-24 Approved Research Budget



## FY 23-24 Research Budget



|       | FY 23-24<br>Approved<br>Budget | FY 23-24<br>Commitments | FY 23-24<br>Pending<br>Commitments | FY 23-24<br>Estimated to<br>Finish (ETF) | Variance<br>FY 23-24 Approved<br>Budget to ETF <sup>3</sup> |
|-------|--------------------------------|-------------------------|------------------------------------|------------------------------------------|-------------------------------------------------------------|
| CLIN  | \$252,000                      | \$198,814               | \$11,999 (May