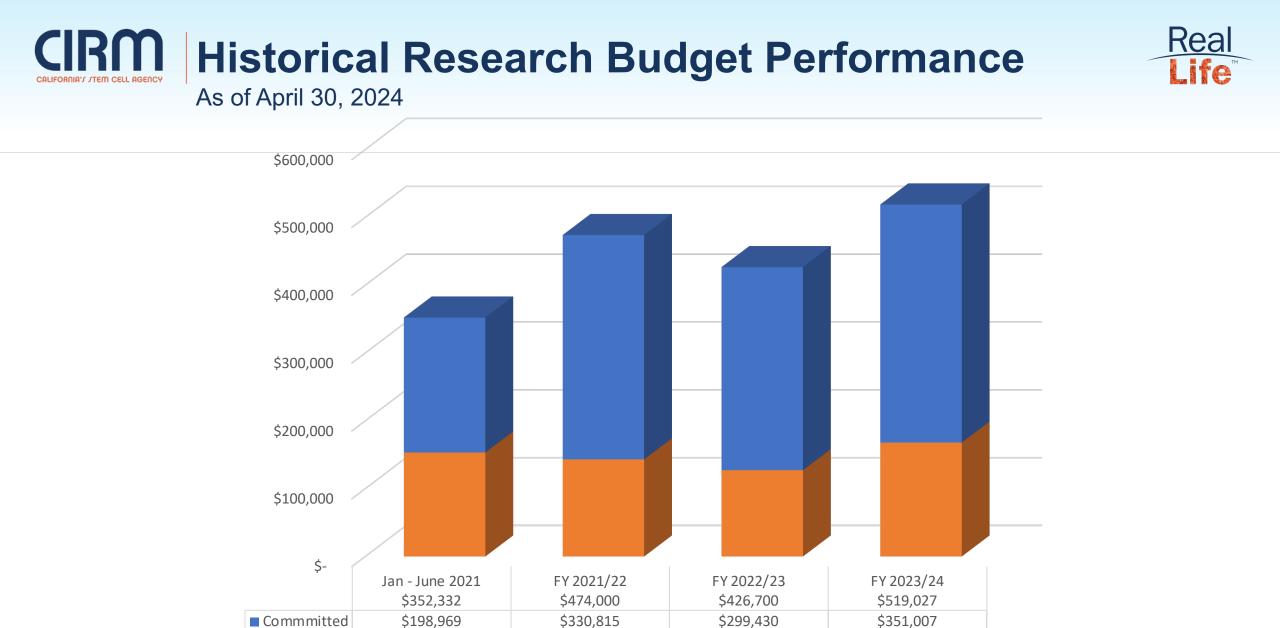

## FY 23-24 Research Budget

|       | FY 23-24<br>Approved<br>Budget | FY 23-24<br>Commitments | FY 23-24<br>Pending<br>Commitments | FY 23-24<br>Estimated to<br>Finish (ETF) | Variance<br>FY 23-24 Approved<br>Budget to ETF <sup>3</sup> |
|-------|--------------------------------|-------------------------|------------------------------------|------------------------------------------|-------------------------------------------------------------|
| CLIN  | \$252,000                      | \$198,814               | \$11,999 (May) <sup>1</sup>        | \$210,814                                | \$41,186                                                    |
| TRAN  | \$84,600                       | \$42,062                | \$41,474 (May)                     | \$83,536                                 | \$1,064                                                     |
| DISC  | \$110,700                      | \$16,793                | \$0                                | \$16,793                                 | \$93,907 <sup>4</sup>                                       |
| EDUC  | \$9,227                        | \$8,063                 | \$250 <sup>2</sup>                 | \$8,313                                  | \$914                                                       |
| INFR  | \$62,500                       | \$31,551                | \$0                                | \$31,551                                 | \$30,949 <sup>5</sup>                                       |
| Total | \$519,027                      | \$297,283               | \$53,723                           | \$351,007                                | \$168,020                                                   |

<sup>1</sup>Additional pending commitment of CLIN ARS for June pending GWG review

- <sup>2</sup> Additional pending commitment of conference approvals in June 2024
- <sup>3</sup> Unexpended funds are returned to unallocated research budget
- <sup>4</sup> Variance due to DISC FY 23/24 review schedule extended. ReMIND-L & DISC2 awards to be reviewed & approved in FY 24/25
- <sup>5</sup> Variance due to Tier 2 applications for Shared Research Labs that will be reviewed & approved in FY24/25
- Numbers are in millions of dollars (\$000,000). Minor variances due to rounding.