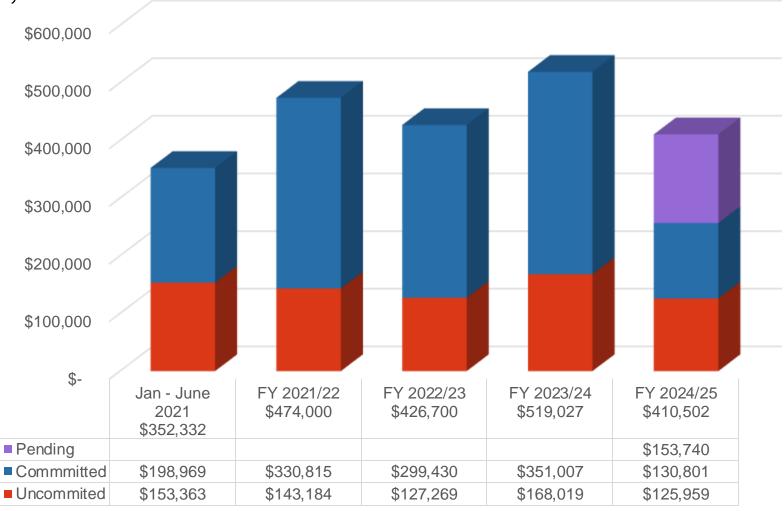

## Historical Research Budget Performance

<sup>•</sup>Numbers are in millions of dollars (\$000,000). Minor variances due to rounding.