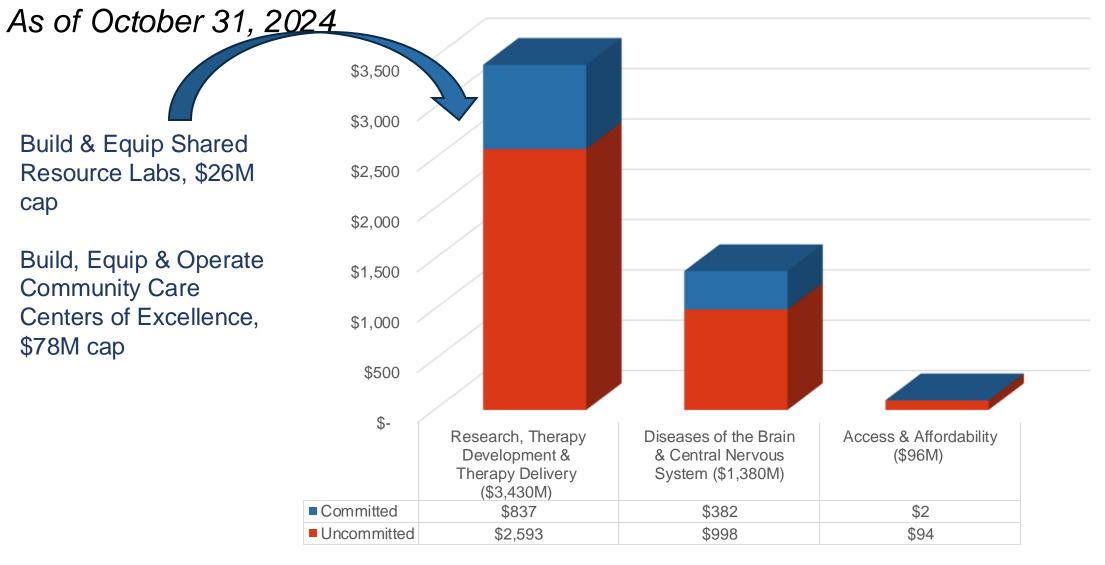

### **Grant Funds Overview**

As of October 31, 2024

\$7.72 Billion Total Grant Funds

Proposition 14 Research Budget & Allocation

**Build & Equip Shared** Resource Labs, \$26M cap

Build, Equip & Operate **Community Care** Centers of Excellence, \$78M cap