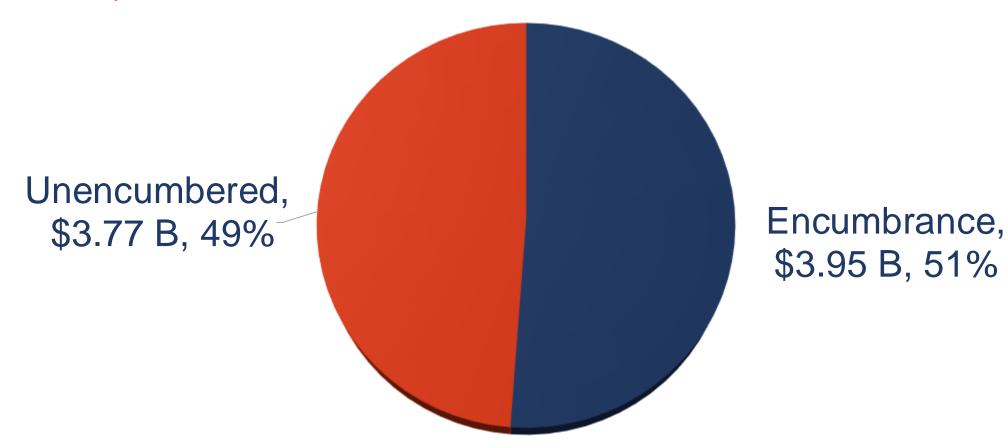

### **Grant Funds Overview**

As of October 31, 2024

\$7.72 Billion Total Grant Funds

Proposition 14 Research Budget & Allocation

**Build & Equip Shared** Resource Labs, \$26M cap

Build, Equip & Operate **Community Care** Centers of Excellence, \$78M cap